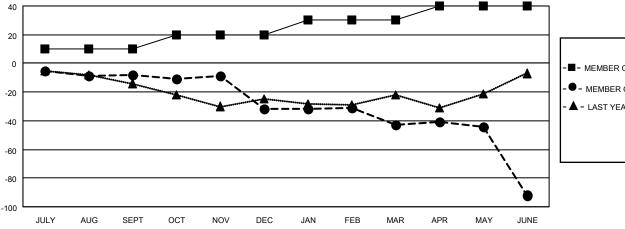

#### GOALS AND ACTUAL MEMBERS CUMULATIVE

| _ | MEMBED | CDOWTH | NET COM |  |
|---|--------|--------|---------|--|

- ■ - MEMBER GROWTH ACTUAL

- ▲ - LAST YEAR MEMBERSHIP ACTUAL

Results as of: 6/30/2023

| DROPPED CLUBS: 3 |     |
|------------------|-----|
| DROPPED MEMBERS  |     |
| DECEASED         | 25  |
| CLUB CANCELLED   | 16  |
| OTHER            | 121 |
| TOTAL            | 162 |
|                  |     |